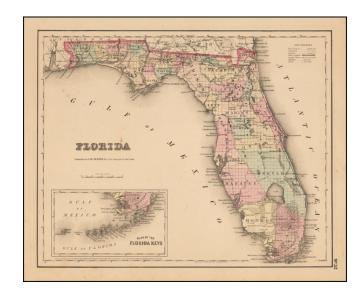

## **Description:**

Detailed map of Florida, colored by counties.

Shows railroads, roads, towns, rivers, swamps, lakes, islands, forts, etc. Large inset Plan of the Keys. South Florida consists of Brevard, Manatee, Monroe and Dade Counties only.

An excellent pre-Civil War map.