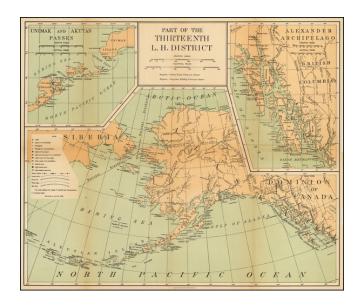

## Part of the Thirteen L.H. District (Alaska, Unimak and Akutan Passes, Alexander Archipelago)

- Stock#:50667Map Maker:Graham
- Date:1903 circaPlace:WashingtonColor:ColorCondition:VG+Size:16 x 19 inches

## **Description:**

Rare map of the 13th Lighthouse District, providing a detailed map of Alaska and large insets, locating the lighthouses, proposed light houses, fog lights, light vessels, lighted buoys and a host of other navigational details within the state.

This is the first time we have ever seen this map.

**Detailed Condition:**