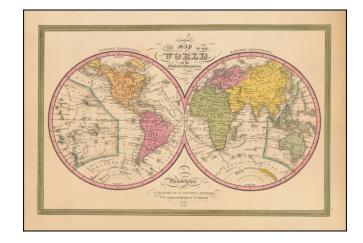

## A New Map of the World on the Globular Projection ... 1846

Stock#: 50646 Map Maker: Mitchell

**Date:** 1846

Place: Philadelphia Color: Hand Colored

**Condition:** VG+

**Size:** 14.5 x 9.5 inches

**Price:** SOLD

## **Description:**

Attractive double hemisphere map of the world with decorative borders. Attractive example with wide margins. The Antarctic regions are just now being discovered. Includes the routes of Captain Cook, Captain Gore and the United States Exploring Expedition.