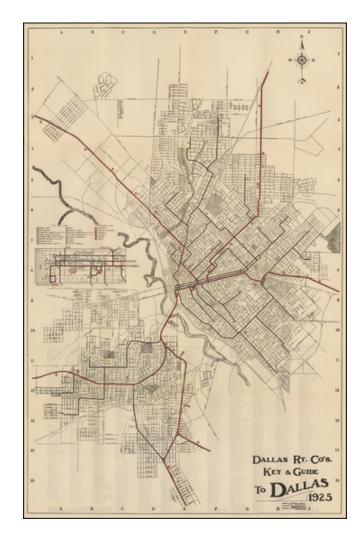

## Dallas Ry. Co's Key & Guide To Dallas 1925

**Stock#:** 50614

Map Maker:

Date: 1925
Place: Dallas
Color: Uncolored

**Condition:** VG+

**Size:** 18 x 24 inches

Price: SOLD

## **Description:**

Nice example of the Dallas Railway's map of Dallas, Texas, an early separately issued map of the City.

Identifies electric railways, steam railways, streets and street numbers, city limits, parks, public schools, fire stations, and public works, many of which are keyed to the accompanying index guide. Shows the names of a number of early subdivisions.

The map was published by the Dallas Railway Company.