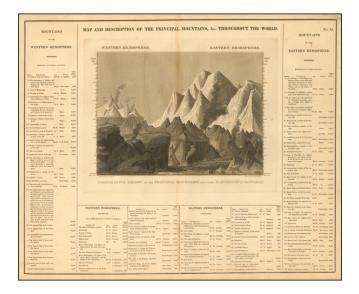

## **Description:**

Scarce comparative mountains chart, from Carey & Lea's American Atlas.

This is likely the earliest Mountains chart to appear in an American Atlas. Includes over 100 mountains and elevations, including some volcanoes.