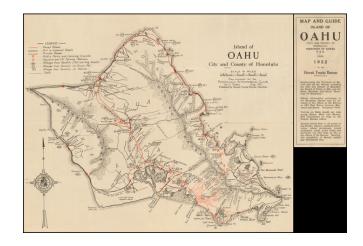

## Island of Oahu City and County of Honolulu.

**Stock#:** 50355 **Map Maker:** Matsu

Date: 1921 (1922)
Place: Honolulu
Color: Color
Condition: VG+

**Size:** 17 x 13.5 inches

**Price:** SOLD

## **Description:**

Early road map of Oahu, published by the Honolulu Automobile Club in 1921.

The map highlights paved roads in red, dirt and unpaved roads in black, and private roads in a dashed black line. The map also features a rather unusual way of measuring mileage from Honolulu, assigning three symbols to the mileage depending on the route taken.