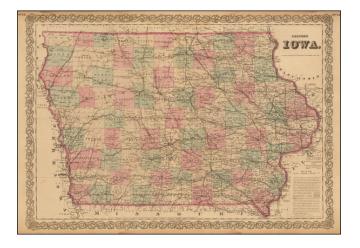

## Barry Lawrence Ruderman Antique Maps Inc.

7407 La Jolla Boulevard La Jolla, CA 92037

www.raremaps.com

(858) 551-8500 blr@raremaps.com

**Colton's Iowa** 

| Stock#:           | 50239            |
|-------------------|------------------|
| Map Maker:        | Colton           |
| Date:             | 1870 circa       |
| Place:            | New York         |
| Color:            | Hand Colored     |
| <b>Condition:</b> | VG               |
| Size:             | 24 x 17.5 inches |
| Price:            | SOLD             |

## **Description:**

Detailed large format map of Iowa, colored by counties.

Shows roads, railroads, towns, villages, post offices, rivers, lakes, stations and a host of other details.

One of the best atlas maps of Iowa from the 19th Century.