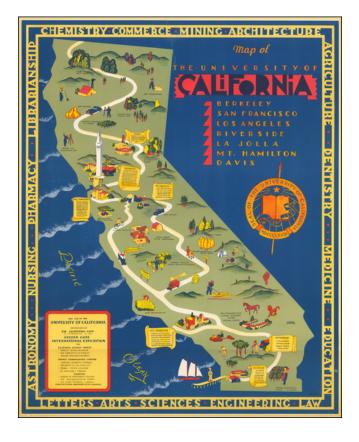

## Map of the University of California . . .

Stock#: 50171 Map Maker: Iachman

Date: 1939Place: n.p.Color: ColorCondition: VG

**Size:** 25.5 x 20.5 inches

Price: SOLD

### **Description:**

Rare map of California, published by the California Club.

The map identifies the existing University of California Campuses and labels a number of regional places where off campus educational and research programs were being conducted.

- Berkeley
- San Francisco
- Los Angeles
- Riverside (Citrus Experimental Station)
- La Jolla (Scripps Institute)
- Mt. Hamilton (Lick Observatory)
- Davis (Agricultural Institute)

The map is scarce on the market -- this is our first ever example.