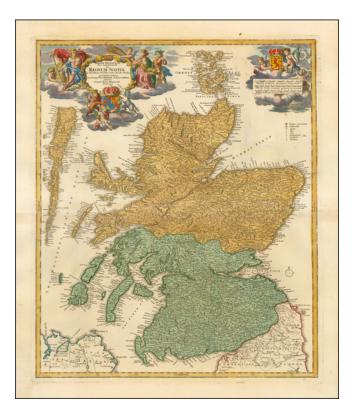

## Magnae Britanniae Pars Septentrionalis qua Regnum Scotiae . . .

| Stock#:    | 50090            |
|------------|------------------|
| Map Maker: | Homann           |
| Date:      | 1710 circa       |
| Place:     | Nuremberg        |
| Color:     | Hand Colored     |
| Condition: | VG+              |
| Size:      | 22.5 x 19 inches |
| Price:     | SOLD             |

### Striking Early 18th Century Map of the Kingdom of Scotland

Fine dark impression of Johann Baptiste Homann's decorative map of Scotland, with 2 large format cartouches, coats of arms and other decorations.

Credit is given to Nicholas Visscher as the cartographic source of the map.