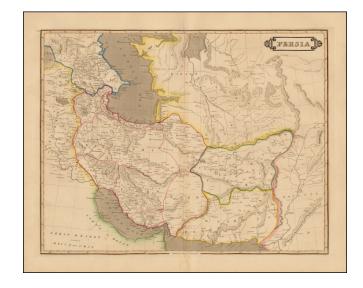

## **Persia**

**Stock#:** 50072 **Map Maker:** Lizars

Date: 1828Place: EdinburghColor: Hand Colored

**Condition:** VG

**Size:** 19.5 x 15.5 inches

**Price:** SOLD

## **Description:**

Striking and highly detailed map of Persia, extending from Georgia to the Persian Gulf in the west and to Mekran, Sablestan and Corasan in the east.

Colored by provinces. Excellent detail throughout. A nice example of this scarce map.