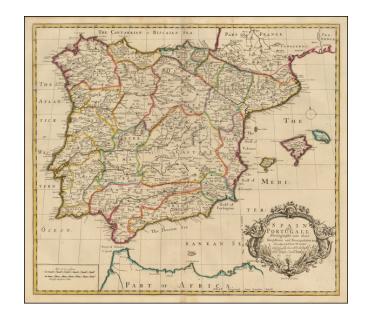

## Spain and Portugall Distinguish't into their Kingdoms and Principalities &c. According to ye Newest Observations . . 1719

**Stock#:** 49862 **Map Maker:** Senex

Date: 1721Place: LondonColor: Outline Color

## **Description:**

Scarce English map of Spain & Portugal, from Senex's New General Atlas.

The map extends east to include the Balearic Islands. Includes towns, roads, rivers, castles, lakes, mountains, and many other details.

One of the earliest obtainable atlas maps of the Iberian Peninsula published in England.