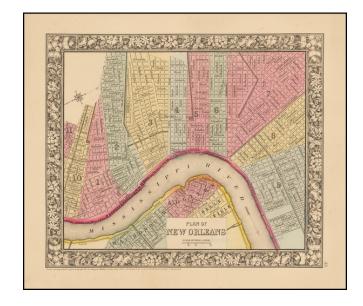

## **Plan of New Orleans**

Stock#: 49728 Map Maker: Mitchell Jr.

**Date:** 1863

Place: Philadelphia Color: Hand Colored

**Condition:** VG+

**Size:** 11 x 9 inches

**Price:** SOLD

## **Description:**

Attractive map of New Orleans, with decorative border showing Mississippi River to Algiers, parks and trolleys.

The map is hand colored by wards. Shows streets, buildings, rail lines, etc.

An attractive city plan from the pre-eminent commercial publisher of the era.