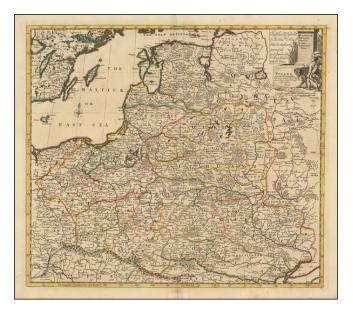

## Poland and other the Countries belonging to the Crowne According to the Newest Observation 1719

| Stock#:    | 49589 |
|------------|-------|
| Map Maker: | Senex |

Date:1719Place:LondonColor:Hand ColoredCondition:VG+Size:22 x 19 inches

## **Description:**

Detailed map of the Polish Empire, published by John Senex.

This is the second edition of the map, which had been published by Morden & Browne in 1710. The remnants of the earlier printing , which have been burnished out of the cartouche, are still evident.

The map is "Most humbly Inscribed to The Honorable Collonel Charles Cathcart, Groom of the Bed Chamber to His Royal Highness the Prince."