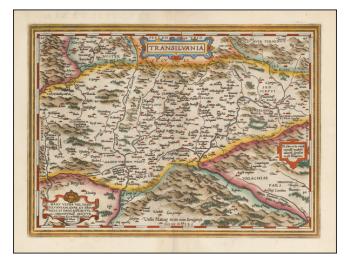

## Transilvania

| Stock#:         | 49559            |
|-----------------|------------------|
| Map Maker:      | Ortelius         |
| Date:<br>Place: | 1584<br>Antwerp  |
| Color:          | Hand Colored     |
| Condition:      | VG+              |
| Size:           | 17.5 x 13 inches |
|                 |                  |

## **Description:**

Nice full color example of Ortelius' map of Transylvania, from his *Theatrum Orbis Terrarum*, the first modern atlas.

The map is drawn from a rare map of Hungary prepared by Sambucas in 1566, which is in turn based upon Honter's map of 1532.