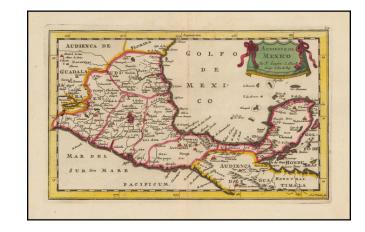

## Audience De Mexico . . . .

**Stock#:** 49538 **Map Maker:** Sanson

**Date:** 1657 (1683)

**Place:** Paris

**Color:** Hand Colored

**Condition:** VG+

**Size:**  $10 \times 8$  inches

**Price:** SOLD

## **Description:**

Fine original color example of Nicolas Sanson's regional map of Mexico, the Yucatan and part of Central America.

Extends from Florida and the Audience of Guadalajara to S. Iago De Guatimala and the Coast of Honduras. One of the earliest obtainable regional maps of this area.

The map was first issued in the 1657 edition of Sanson's *L'Amerique en Plusieurs Cartes Nouvelles...*" the third atlas to focus solely upon America".