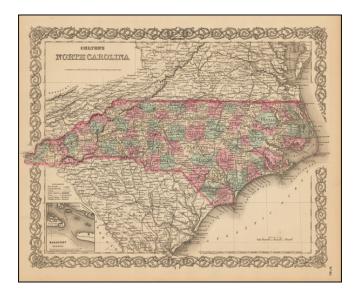

## Barry Lawrence Ruderman Antique Maps Inc.

7407 La Jolla Boulevard La Jolla, CA 92037 www.raremaps.com

(858) 551-8500 blr@raremaps.com

**Colton's North Carolina** 

| Stock#:           | 49353          |
|-------------------|----------------|
| Map Maker:        | Colton         |
| Date:             | 1869           |
| Place:            | New York       |
| Color:            | Hand Colored   |
| <b>Condition:</b> | VG+            |
| Size:             | 15 x 13 inches |
| Price:            | SOLD           |

## **Description:**

Detailed map of North Carolina, colored by counties.

Shows roads, railroads, towns, villages, post offices, rivers, lakes, stations and a host of other details. Inset map of Beaufort. Decorative border. A terrific map, from JH Colton, one of the most prolific American mapmakers of the mid-19th Century.