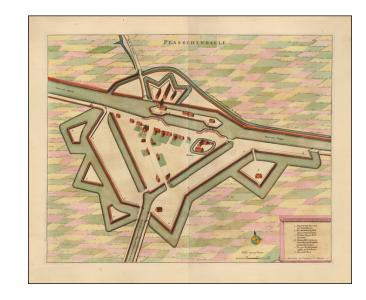

## **Plasschendaele**

**Stock#:** 49094

Map Maker: Covens & Mortier

Date: 1745 circaPlace: AmsterdamColor: Hand Colored

**Condition:** VG+

**Size:** 24 x 20 inches

**Price:** SOLD

## **Description:**

Striking old color example of Covens & Mortier's plan of Plasschendaele.

The map focuses on the town fortifications and also includes details of the town plan, and neighboring fields and details.

Coven's & Mortier's plan is quite scarce, especially in such fine full original color.