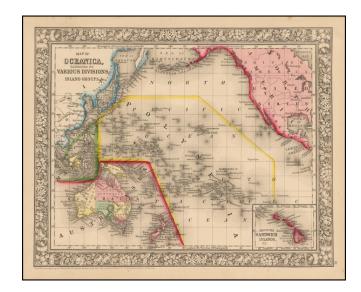

## Map of Oceanica, Exhibiting its Various Divisions, Island Groups, &c.

**Stock#:** 49073 **Map Maker:** Mitchell Jr.

**Date:** 1860

Place: Philadelphia Color: Hand Colored

**Condition:** VG+

**Size:** 14 x 11 inches

## **Description:**

Attractive map of Islands showing inset of Sandwich Islands [Hawaiian Islands]. An excellent Civil War vintage map with a decorative floral border.

SA Mitchell Jr. acquired his father's former business from DeSilver in 1860. He relaunched a very successful atlas publishing business which survived another 20+ years before licensing and selling off much of his inventory and rights.