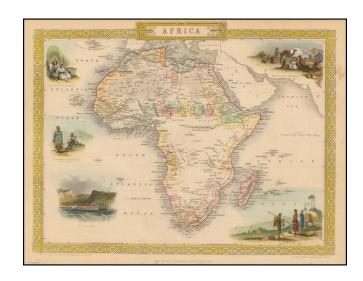

## **Description:**

Fine full color example of this marvelous map of Africa.

Decorative vignettes show a Bedouin Arabs Encampment, Korranna Hottentots, St. Helena, Bosjesman Hottentots Wild Bushmen, and an Arab Family of Algeria.

Engraved for *R. Montgomery Martin's Illustrated Atlas*. Tallis was one of the last great decorative map makers. His maps are prized for the wonderful vignettes of indigenous scenes, people, etc.