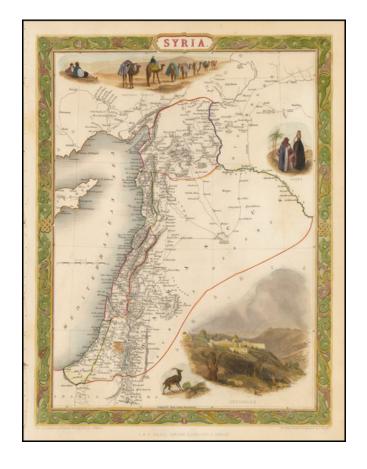

## Syria [shows Cyprus]

Stock#: 48649 Map Maker: Tallis

Date: 1851 Place: London

**Color:** Hand Colored

**Condition:** VG+

**Size:**  $9.5 \times 13$  inches

**Price:** SOLD

## **Description:**

Striking full color example of this marvelous map of Syria.

Highly detailed with decorative vignettes of Jerusalem, Arabs and the Baggage Camels. From R. Montgomery Martin's Illustrated Atlas, one of the last great decorative atlases of the 19th century.