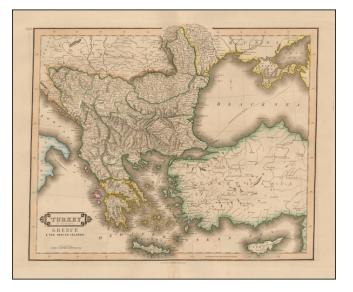

## Barry Lawrence Ruderman Antique Maps Inc.

7407 La Jolla Boulevard La Jolla, CA 92037

www.raremaps.com

(858) 551-8500 blr@raremaps.com

**Turkey in Europe Greece & The Ionian Islands** 

| Stock#:<br>Map Maker: | 48619<br>Lizars  |
|-----------------------|------------------|
| Date:                 | 1828             |
| Place:                | Edinburgh        |
| Color:                | Hand Colored     |
| <b>Condition:</b>     | VG               |
| Size:                 | 20.5 x 16 inches |
| Price:                | SOLD             |

## **Description:**

Striking and highly detailed map of Turkey, Greece, the Balkans, Cyprus and the Black Sea.

Colored by regions. Excellent detail throughout.