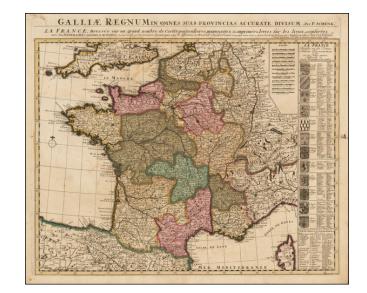

## Galliae Regnum in Omnes suas Provincias Accurate Divisum. . . La France, Dressee sur un grand nombre de Cartes. . .

Stock#: 48584 Map Maker: Schenk

**Date:** 1709

**Place:** Amsterdam

**Color:** 

**Condition:** VG

## **Description:**

Nice double-page engraved map of France, with original hand-color.

The map is illustrated with the coats of arms of the various regions, at right.

A large Luxembourg is depicted in the upper right.