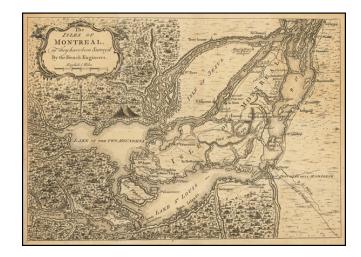

## The Isles of Montreal as they have been Survey'd By the French Engineers

**Stock#:** 48088

Map Maker: London Magazine

Date: 1761
Place: London
Color: Uncolored

**Condition:** VG

**Size:**  $13 \times 9.5$  inches

## **Description:**

Early view of the area surrounding Montreal from London Magazine.

Shows travel routes, cities, rivers, churches, and topography. A highly detailed regional map, one of the best readily obtainable maps of Montreal during the period.