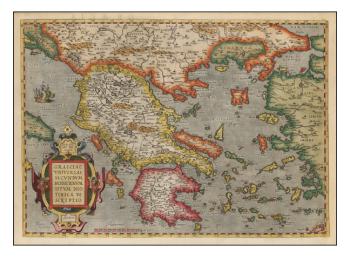

## Graeciae Universae Secundum Hodiernum Situm Neoterica Descriptio

| Stock#:    | 48078            |
|------------|------------------|
| Map Maker: | Ortelius         |
| Date:      | 1584             |
| Place:     | Antwerp          |
| Color:     | Hand Colored     |
| Condition: | VG+              |
| Size:      | 20 x 14.5 inches |
| Price:     | SOLD             |

## **Description:**

Decorative map of Greece and surrounding Islands and contiguous regions, from the 1609 Latin edition of Ortelius' *Theatrum*, based upon the work of Giacomo Gastaldi.

The map is embellished by a sailing ship and a large ornate cartouche and shows cities, rivers, mountains, lakes, islands, ports, forests, etc. An attractive full color example, with nice margins.