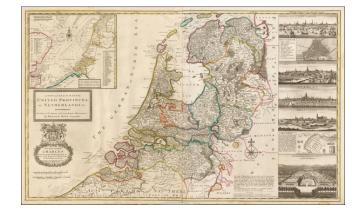

## **Description:**

Fine large format engraved map of the Netherlands, published by Herman Moll. The map has original hand color in outline, by province.

Includes large inset plans and views of Rotterdam, Amsterdam, Groningen, Middleburg, and Utrecht. Moll also shows King William's palace.

The inset map in the upper left is titled: "A Chart of Part of the Coast Sands and Banks of England and Holland &c. with the Depth of Water in Fathoms, each Fathom containing 6 Foot."

The present example includes the following imprint:

Moll includes an attractive engraved dedication in the lower left corner: "To the Right Honourable Charles Lord Viscount Townshend &c."