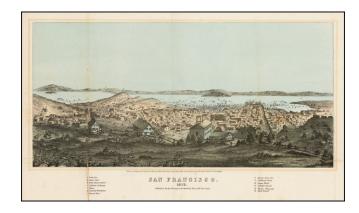

## **Description:**

Fine early view of San Francisco, looking out over the City from the West towards Yerba Buena Island.

Published only 5 years after the beginning of the Gold Rush in 1849, the view shows the boom town and remarkable growth of the City. Though by this time San Francisco was a bustling, robust settlement, it was still guite a small community, with the buildings merging rapidly into the rural surrounding hills.