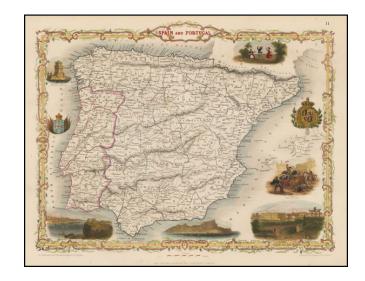

## **Description:**

Striking full color example of this marvelous map. Decorative vignettes showing Bull Fighting, Madrid, Lisbon, Belem Castle, Gibralter, and two coats of arms.

Engraved for *R. Montgomery Martin's Illustrated Atlas*. Tallis was one of the last great decorative map makers.

His maps are prized for the wonderful vignettes of indigenous scenes, people, etc.