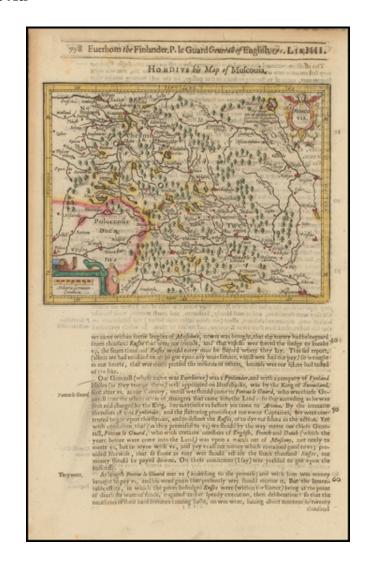

## Moscovia

**Stock#:** 47679

Map Maker: Hondius / Purchas

Date: 1625 Place: London

Color: Hand Colored

**Condition:** VG+

**Size:** 8 x 6 inches

**Price:** SOLD

## **Description:**

Attractive map of Russia from the early 17th Century, with cartouche and military scale of miles.

From the 1625-26 edition of Purchas His Pilgrims, one of the seminal early 17th Century English Language travel works. On a 13 x 9 inch sheet with English text, front and back.