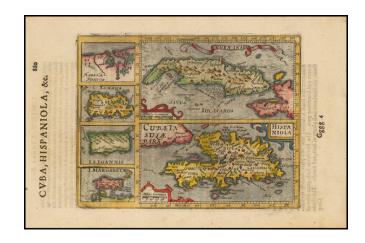

## Cuba Insula [with] Hispaniola Insula [with] Insula Jamaica [with] Ins. S. Ioannis [with] I.S. Margareta Cum Confiniis

**Stock#:** 47536

Map Maker: Hondius - Mercator

Date: 1625 circaPlace: AmsterdamColor: Hand Colored

## **Description:**

Nice example of the Mercator-Hondius maps of Cuba, Puerto Rico, Hispaniola and Jamaica, with inset of Havana.

A highly decorative map of the islands, embellished with sea monsters and sailing ships. Nice detail showing the Spanish domination in the islands, as well as the topography, climate, and indigenous flora and fauna.