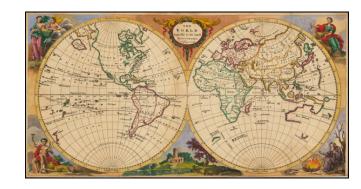

## The World Agreable to the latest Discoveries

**Stock#:** 47438 **Map Maker:** Jefferys

Date: 1754 circa Place: London

**Color:** Hand Colored

**Condition:** VG

**Size:** 15 x 8 inches

**Price:** SOLD

## **Description:**

Decorative map of the World, pre-dating the discoveries of Cook along the Northwest Coast of America and in the Pacific.

Incomplete New Zealand and Australia, although with speculative additions for Australia. The Northwest Coast of America and Northern Pacific Ocean reflect the discoveries of the Behring and Tchirkow.

No Northwest Passage is shown.

Decorative representations of the Air, Water, Earth & Fire, along with a cartouche and vignette.