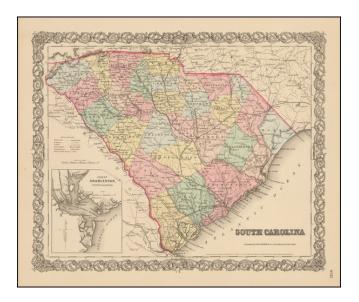

## Barry Lawrence Ruderman Antique Maps Inc.

7407 La Jolla Boulevard La Jolla, CA 92037 www.raremaps.com

(858) 551-8500 blr@raremaps.com

South Carolina [Charleston Inset]

| Stock#:<br>Map Maker: | 47357<br>Colton |
|-----------------------|-----------------|
| Date:                 | 1855            |
| Place:                | New York        |
| Color:                | Hand Colored    |
| <b>Condition:</b>     | VG+             |
| Size:                 | 15 x 13 inches  |
| Price:                | SOLD            |

## **Description:**

Detailed map of South Carolina, colored by counties. Shows roads, railroads, towns, villages, post offices, rivers, lakes, stations and a host of other details.

Large inset plan of Charleston. Decorative border. A terrific map, from JH Colton, one of the most prolific American mapmakers of the mid-19th Century.