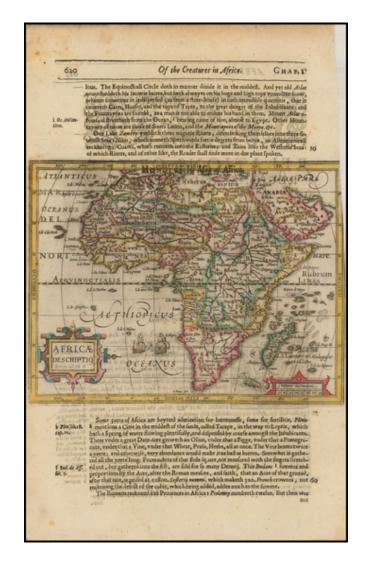

### Africae Descriptio

**Stock#:** 46981

Map Maker: Hondius / Purchas

Date: 1625 Place: London

**Color:** Hand Colored

**Condition:** VG

**Size:** 8 x 6 inches

**Price:** SOLD

## **Description:**

Striking early map of Africa, with cartouches and sailing ships.

The map is colored to show the early regional divisions of Africa.

From the 1625-26 edition of Purchas  $His\ Pilgrims$ , one of the seminal early 17th Century English Language travel works. On a 13 x 9 inch sheet with English text, front and back.