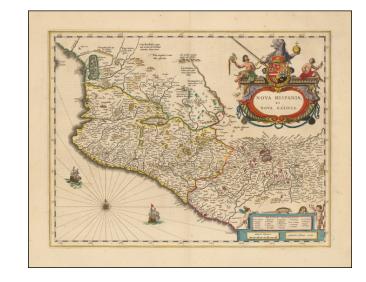

## Nova Hispania et Nova Galicia

**Stock#:** 46832 **Map Maker:** Blaeu

Date: 1636 circaPlace: AmsterdamColor: Hand Colored

**Condition:** VG+

**Size:**  $20 \times 15$  inches

Price: SOLD

## **Description:**

Fine old color example of Blaeu's map of Mexico.

Gorgeous map of Mexico extending from just north of Mazatlan to Acapulco and from Tehuacan to the Sierra Madres, showing Mexico City, Puebla (Angelorum Civitas), Colima, Campostella, Purificatio and Mechoacan as the major cities of the time. A highly ornate decorative map, with fabulous armorial title cartouche, sailing ships, compass rose and smaller cartouche.

An essential map for any collection of maps of Mexico.