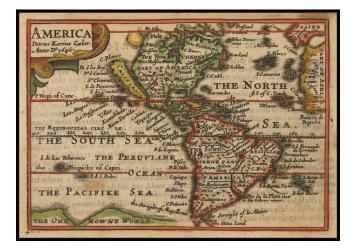

## **Description:**

Nice full color example of Speed's rare scarce miniature map of America, from Speed's *Epitome*.

The map shows California as an Island. Virginia is named, as are Florida, Plymouth, Canada, and C. Codd. Fascinaating treatment of the northwest coast of America, with a region in the south of the map referred to as "The Onknowne World" (Unknown Southern Continent).