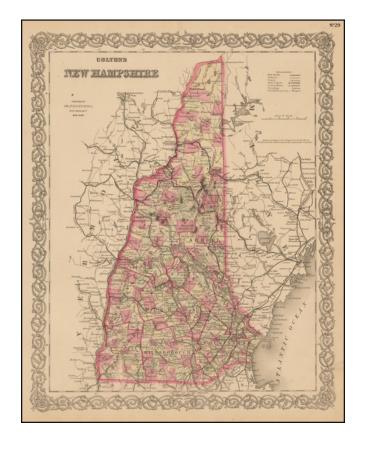

## Colton's New Hampshire

**Stock#:** 46766 **Map Maker:** Colton

Date: 1865
Place: New York
Color: Hand Colored

**Condition:** VG+

**Size:**  $15 \times 13$  inches

Price: SOLD

## **Description:**

Detailed map of New Hampshire, colored by townships. Shows towns, counties, townships, post offices, depots, rivers, railroads, and substantial additional details.

Decorative border.

A terrific map from Colton, one of the most prolific American mapmakers of the mid-19th Century.