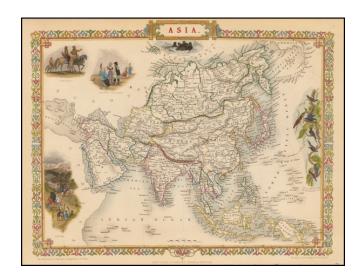

## Asia

**Stock#:** 46637 **Map Maker:** Tallis

Date: 1851 Place: London

**Color:** Hand Colored

**Condition:** VG+

**Size:** 13 x 9.75 inches

**Price:** SOLD

## **Description:**

Striking full color example of this marvelous map. Decorative vignettes of Tartars, Russian Peasants, Petra and the Sun Birds of India and the Philippines.

Engraved for *R. Montgomery Martin's Illustrated Atlas*. Tallis was one of the last great decorative map makers. His maps are prized for the wonderful vignettes of indigenous scenes, people, etc.