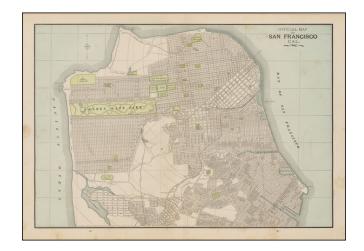

## Barry Lawrence Ruderman Antique Maps Inc.

7407 La Jolla Boulevard La Jolla, CA 92037

www.raremaps.com

(858) 551-8500 blr@raremaps.com

Official Map of San Francisco Cal.

| Stock#:           | 46619          |
|-------------------|----------------|
| Map Maker:        | Cram           |
| Date:             | 1892 circa     |
| Place:            | Chicago        |
| Color:            | Color          |
| <b>Condition:</b> | VG+            |
| Size:             | 20 x 13 inches |
| Price:            | SOLD           |

## **Description:**

Beautifully detailed large format map of San Francisco.

Shows wharfs, dry docks, forts, streets, parks, rail lines, rivers, buildings, wards, etc. Includes attractive compass rose.