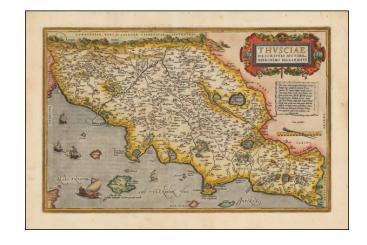

## Ortelius' Map of Tuscany

Decorative and detailed map of Tuscany, from the 1581 French edition of Ortelius' *Theatrum Orbis Terrarum*, the first modern atlas of the world.

The map is based upon the regonal map of Giralomo Bellarmati. Includes an ornate cartouche and a number of sailing vessels. Centered on Florence, with Rome in the lower right corner.