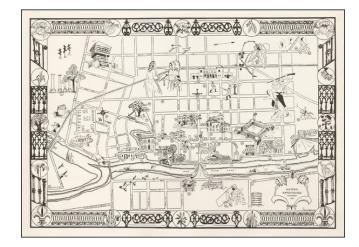

## **Historic Natchitoches Founded 1714**

**Stock#:** 45792

Map Maker:

**Date:** 1941 **Place:** n.p.

**Color:** Uncolored

**Condition:** VG+

**Size:** 21.5 x 15 inches

**Price:** \$ 245.00

## **Description:**

Decorative pictorial map of Natchitoches, Louisiana, by Thelma Z Kyser.

Thelma Kyser was a life resident of Natchitoches, Louisiana, who seems to have been very active in Women's Physical Education and Health issues.

We can find no information about the making of this map, which focuses on historical aspects.