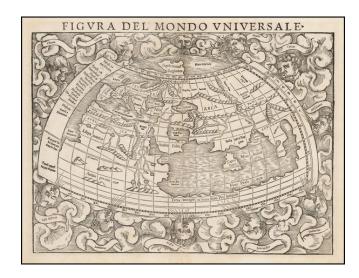

#### Early Ptolomaic map of the World By Sebastian Munster

Rich dark impression of Ptolemy's map of the Ancient World, from Munster's *Geographia*, perhaps the most influential of all atlases issued in the first half of the 16th Century.

Includes classic early Ptolomeic cartography, most notably the closed Indian Ocean and lack of information on Columbus and later discoveries in the New World. Includes 12 classical windheads in the decorative region outside the map, each named.