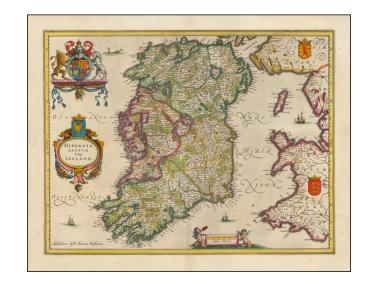

## Hibernia Regnum Vulgo Ireland

**Stock#:** 45737 **Map Maker:** Jansson

Date: 1636 circaPlace: AmsterdamColor: Hand Colored

**Condition:** VG+

**Size:**  $20 \times 15$  inches

Price: SOLD

## **Description:**

Striking example of Jansson's map of Ireland.

Shows the Emerald Isle in extraordinary detail, including towns, lakes, mountains, rivers, castles, woods, islands, etc.

Embellished with a large decorative coat of arms, decorative title cartouche including the Irish Harp, and scale of miles, with Jansson's signature prominently engraved in the lower left.