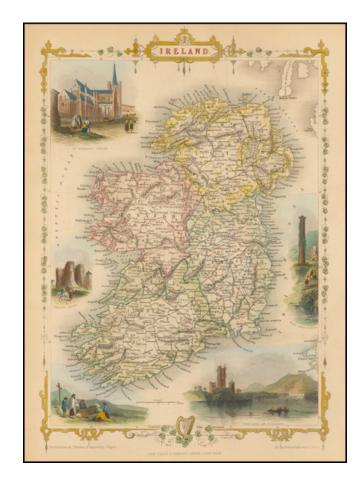

## **Description:**

Stunning full color example of this marvelous map. Includes decorative vignettes of St. Patricks in Dublin, Limerick Castle, The Holy Well, Ross Castle on Lake Killarney and the Round Tower at Wicklow.

Engraved for *R. Montgomery Martin's Illustrated Atlas*. Tallis was one of the last great decorative map makers. His maps are prized for the wonderful vignettes of indigenous scenes, people, etc.