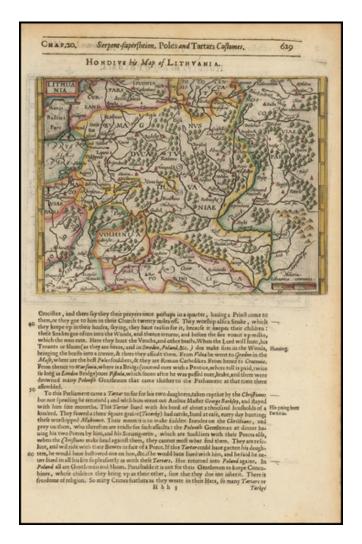

## **Description:**

Striking and well engraved regional map of LIthuania.

From the 1625-26 edition of Purchas His Pilgrims, one of the seminal early 17th Century English Language travel works. On a 13 x 9 inch sheet with English text, front and back.