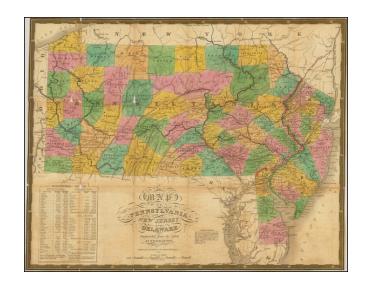

## Map of Pennsylvania, New Jersey & Delaware Constructed from the Latest Authorities 1831

**Stock#:** 45433 **Map Maker:** Mitchell

**Date:** 1831

Place: Philadelphia Colored Hand Colored

Condition: VG-

**Size:** 21.5 x 17 inches

## **Description:**

Highly detailed large format map of Pennsylvania, New Jersey and Delaware, from Mitchell's scarce *American Atlas*, published in 1831.

The map is hand colored by counties and shows towns, rivers, roads, lakes, mountains, islands, canals, etc. Excellent detail. Includes a table of statistics.