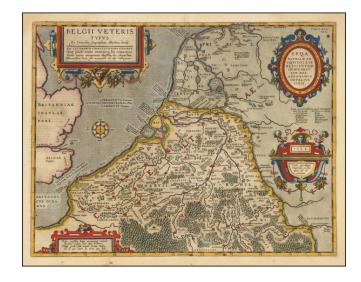

## **Belgii Veteris Typus**

**Stock#:** 45173 **Map Maker:** Ortelius

Date: 1584
Place: Antwerp
Color: Hand Colored

**Condition:** VG+

**Size:**  $19 \times 15$  inches

**Price:** SOLD

## **Description:**

Gorgeous full color example of Ortelius' map the Low Countries, from his *Theatrum Orbis Terrarum*, the first modern atlas of the world.

Four ornate cartouches and a compass rose. Extends to The English Channel and part of Britain.

The map was first issued in 1584.