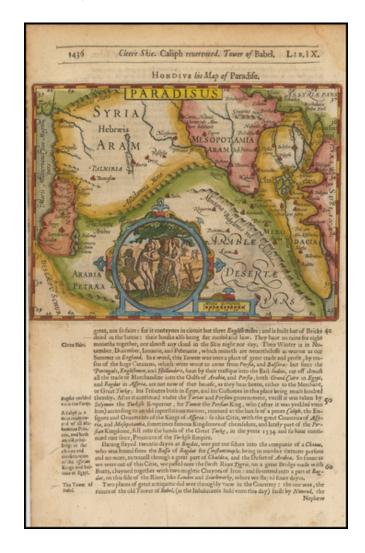

## **Paradisus [Garden of Eden Vignette]**

**Stock#:** 45100

Map Maker: Hondius / Purchas

Date: 1625 Place: London

**Color:** Hand Colored

**Condition:** VG+

**Size:**  $7.5 \times 6$  inches

**Price:** SOLD

## **Description:**

Striking map of the region bounded by the Holy Land. Syria, Mesopotamia, Chaldea and part of Arabia.

Includes English text on both sides. From the 1625-26 edition of Purchas His Pilgrims, one of the seminal early 17th Century English Language travel works. On a  $13 \times 9$  inch sheet with English text, front and back.