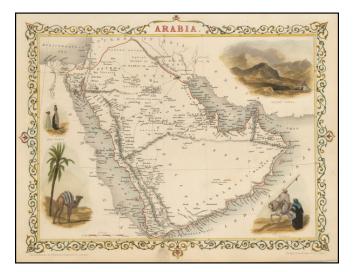

## Arabia

| Stock#:           | 45066           |
|-------------------|-----------------|
| Map Maker:        | Tallis          |
| Date:             | 1851            |
| Place:            | London          |
| Color:            | Hand Colored    |
| <b>Condition:</b> | VG+             |
| Size:             | 13 x 9.5 inches |
| Price:            | SOLD            |

## **Description:**

Gorgeous full color example of Tallis' map of Arabia. Includes decorative vignettes showing Mount Sinai, Arabs, camel and Arab women.

Engraved for R. Montgomery Martin's Illustrated Atlas. Tallis was one of the last great decorative map makers. His maps are prized for the wonderful vignettes of indigenous scenes, people, etc. Remarkable color.