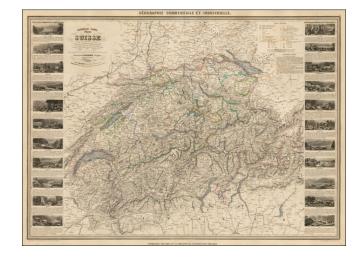

## Nouvelle Carte Illustree de La Suisse. . . (Decorative Vignettes)

**Stock#:** 44918 **Map Maker:** Vuillemin

**Date:** 1860 **Place:** Paris

**Color:** Outline Color

**Condition:** VG+

**Size:** 33 x 24 inches

## **Description:**

Scarce decorative large format map of Switzerland, including approximately 22 decorative side panel vignettes of scenes from various Swiss towns.

Finely engraved by Gerin and illustrated by A. Testard.