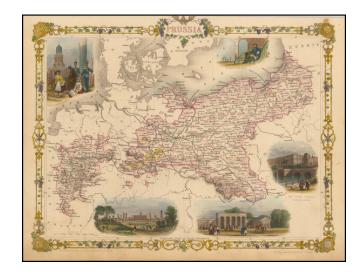

## **Description:**

Stunning full color example of this marvelous map of Pussia, surrounded by decorative vignettes.

Includes decorative vignettes showing French Church Berlin, Frederick the Great, The Royal Palace, Berlin, and Bradenberg Gate.

Engraved for R. Montgomery Martin's *Illustrated Atlas*. Tallis was one of the last great decorative map makers. His maps are prized for the wonderful vignettes of indigenous scenes, people, etc.