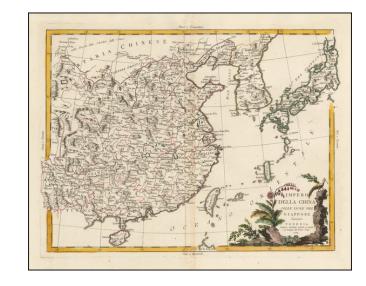

## Impero Della China Colle Isole Del Giapone . . . 1784

**Stock#:** 44245 **Map Maker:** Zatta

Date: 1784
Place: Venice

**Color:** Hand Colored

**Condition:** VG

**Size:** 16 x 12.5 inches

**Price:** SOLD

## **Description:**

Decorative map of China, Korea and Japan. Includes Formosa and part of Chinese Tartary.

The map was issued in Zatta's *Atlante Novissimo* a monumental 4 volume work and one of the last great decorative atlases.